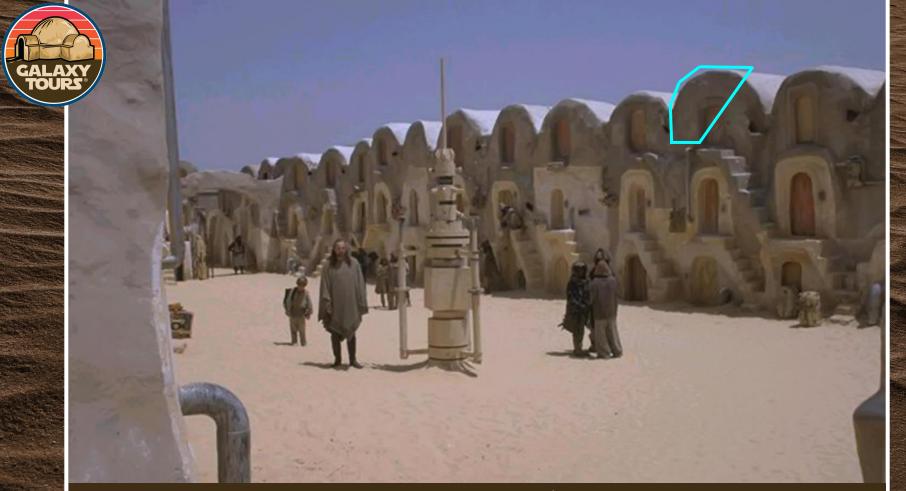

Base shot

Film: Star Wars: Episode I – The Phantom Menace (1999) Timestamp: 00:54:59 (Disney+)

Composited Background Ksar Footage | Sequence #3 Scene film site: Eriguest dunes | Mos Espa set (northwest section) Composited footage: Ksar Ommarsia (southeast wall)