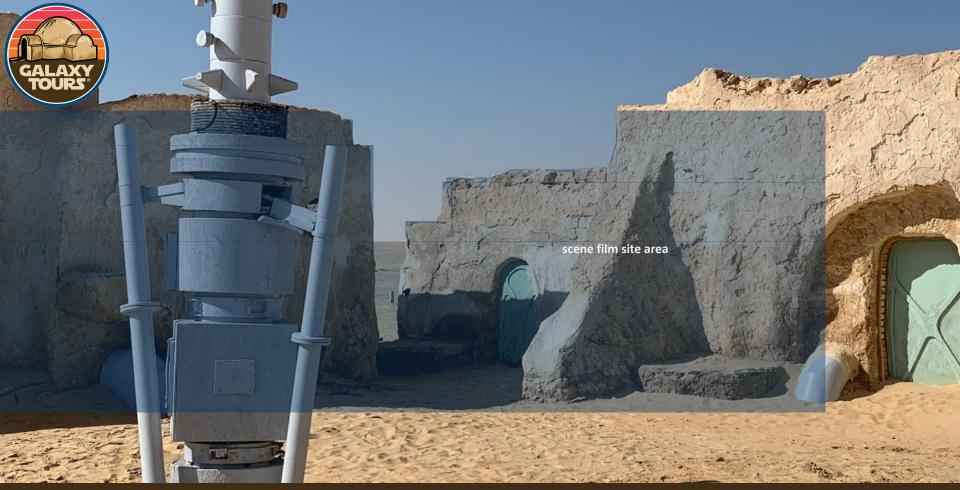

Intro shot

scene film site area

Film: Star Wars: Episode I – The Phantom Menace (1999) Timestamp: 00:54:58 (Disney+)

Composited Background Ksar Footage | Sequence #3 Scene film site: Eriguest dunes | Mos Espa set (northwest section) Composited footage: Ksar Ommarsia (northwest wall)