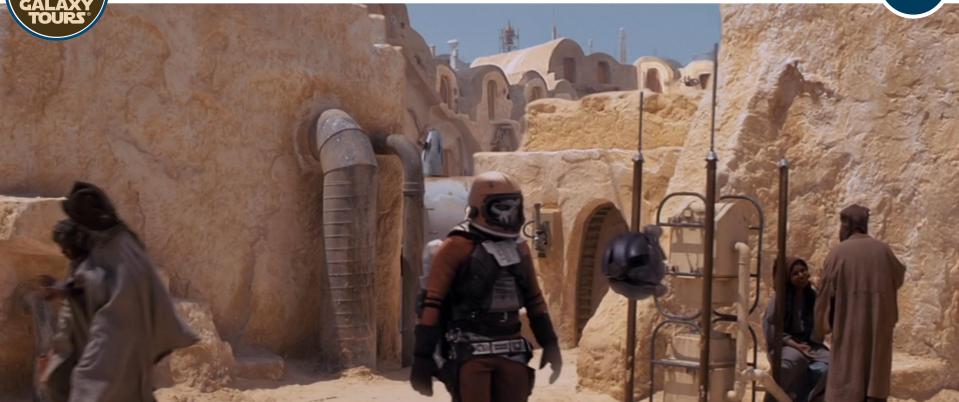

additional section

scene film site area

Film: Star Wars: Episode I – The Phantom Menace (1999) Timestamp: 00:55:00 (Disney+)

Composited Background Ksar Footage | Sequence #3 Scene film site: Eriguest dunes | Mos Espa set (northwest section) Source: Galaxy Tours (15 February 2020)