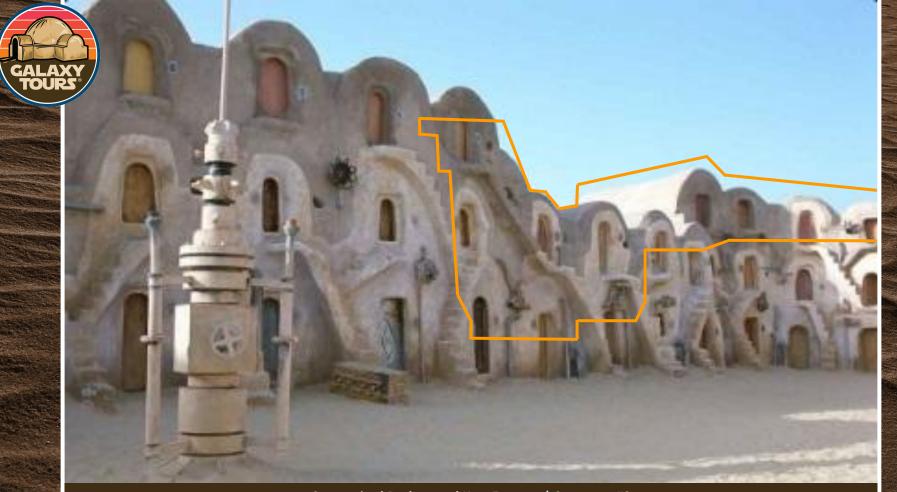

additional section

scene film site area

Film: Star Wars: Episode I – The Phantom Menace (1999) Timestamp: 00:55:00 (Disney+)

Composited Background Ksar Footage | Sequence #3 Scene film site: Eriguest dunes | Mos Espa set (northwest section) Source: Galaxy Tours (15 February 2020)