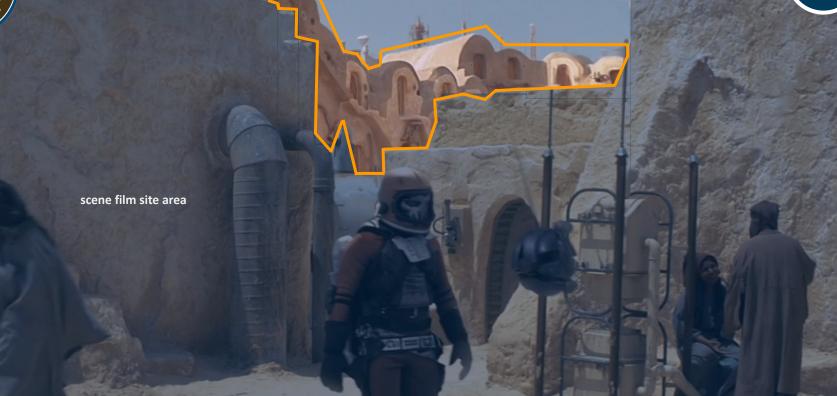

Intro shot

scene film site area

Film: Star Wars: Episode I – The Phantom Menace (1999) Timestamp: 00:54:58 (Disney+)

Composited Background Ksar Footage | Sequence #3 Scene film site: Eriguest dunes | Mos Espa set (northwest section) Composited footage: Ksar Ommarsia (northwest wall)