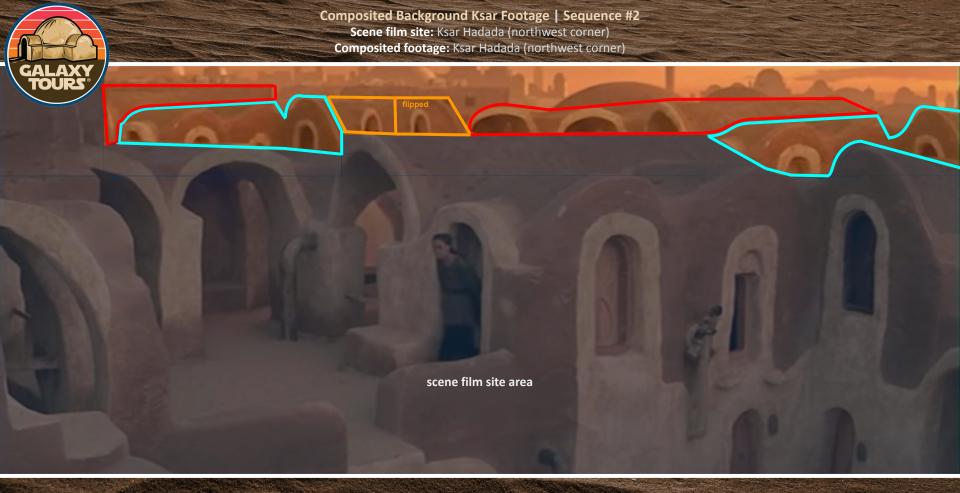

## COMPOSITED BACKGROUND KSAR FOOTAGE

Sequence #2

Scene: 85 [Padmé exits hovel at sunrise]

Set: Mos Espa | slave quarters backyards | porch

Scene film site: Ksar Hadada (northwest corner)

Composited footage: Ksar Hadada (northwest corner)

Composited Background Ksar Footage | Sequence #2 Composited footage: Ksar Hadada (northwest corner) Source: Alex Walker (8 October 2001)