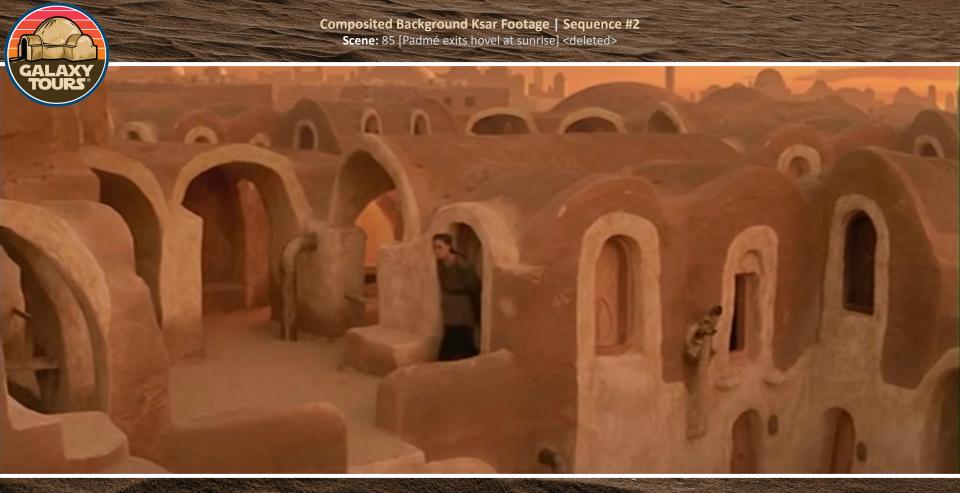

## COMPOSITED BACKGROUND KSAR FOOTAGE

Sequence #2

Scene: 85 [Padmé exits hovel at sunrise]

Set: Mos Espa | slave quarters backyards | porch

Scene film site: Ksar Hadada (northwest corner)

Composited footage: Ksar Hadada (northwest corner)

Status: deleted

Film: Star Wars: Episode I – The Phantom Menace (1999)

YouTube: STAR WARS: The Phantom Menace Deleted Scenes HD — Timestamp: 02:06

Film: Star Wars: Episode I – The Phantom Menace (1999)

YouTube: STAR WARS: The Phantom Menace Deleted Scenes HD — Timestamp: 02:06