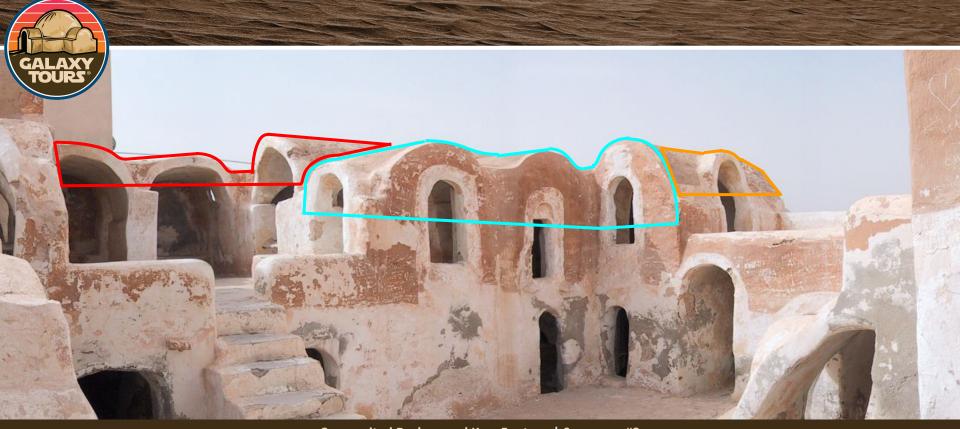

## COMPOSITED BACKGROUND KSAR FOOTAGE

Sequence #2

Scene: 85 [Padmé exits hovel at sunrise]

Set: Mos Espa | slave quarters backyards | porch

Scene film site: Ksar Hadada (northwest corner)

Composited footage: Ksar Hadada (northwest corner)

Composited Background Ksar Footage | Sequence #2 Composited footage: Ksar Hadada (northwest corner) Source: Alex Walker (8 October 2001)